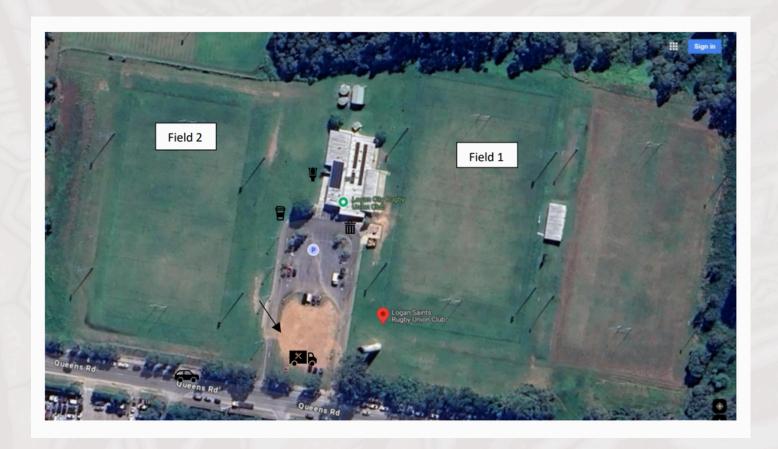

# **Venue Map**

### **Parking at the Rugby Festival**

Parking at Logan Saints Rugby Union is extremely limited. We suggest that players carpool or use public transport or teams arrange team buses. There is also offsite parking available.