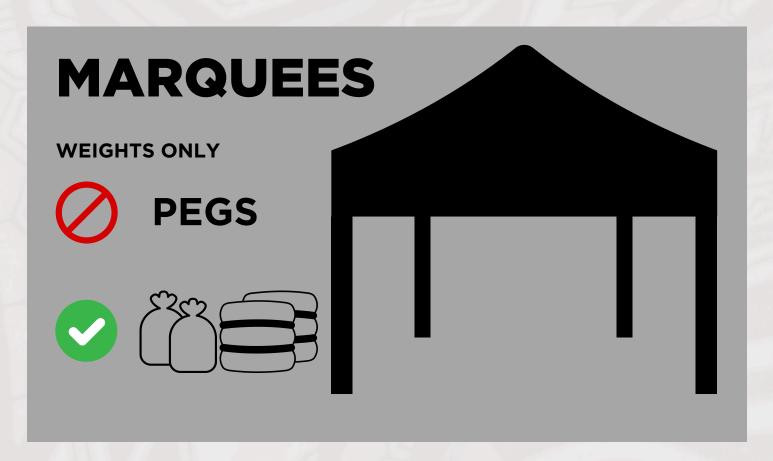

#### **Council Request**

It is Council regulation that NO Pegs be used within the venue, weights ONLY. Make sure this information has been cascaded down to relevant members/families within your Nation as patrons will be asked to remove any pegs from gazebos or temporary structures.